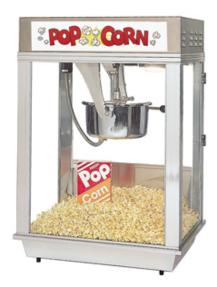

## 2102EST - Deluxe Citation w/ Electronic Control and Stainless Steel Dome

Pricing, specifications and availability are subject to change without notice. Images are for representation purposes only and may depict items that are sold separately. This 16oz popper featuring electronic controls and stainless steel dome will light up your popcorn sales. Pre-wired for the popping oil delivery system.

#### **Additional Features:**

- 16oz Stainless steel kettle with clamp on element
- · illuminated header
- forced hot air blower
- · warmer system
- "Big Eye" Electronic Heat Control
- · pre-wired for oil dispensing system
- 28"W x 20.5"D x 43.5"H
- 150 lbs

**Dimensions:** 36"H x 28"W x 20.25"D

### **Electrical Specifications:**

• 120V,60Hz,19.8Amps,2375 Watts

Ship Weight: 130 lbs.

#### **Available Options:**

- #2102E Counter Model Deluxe Citation with "Big Eye" Electronic Heat Control and pre-wired for oil dispensing system
- #2102EN Deluxe Citation with "Big Eye" Electronic Heat Control, Neon Sign and pre-wired for oil dispensing system