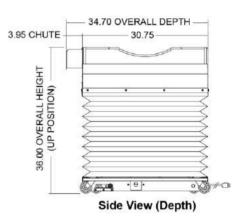

### **Overall Dimensions:**

Width: 34" **Depth: 34.7**"

Height: 20" (DOWN); 36" (UP)