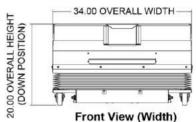

### **Overall Dimensions:**

Width: 34" **Depth: 34.7**"

Height: 20" (DOWN); 36" (UP)