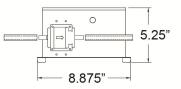

### **Overall Dimensions:**

Width: 8.875" Depth: 12.25" Height: 5.25" (Control Box dimensions shown.)