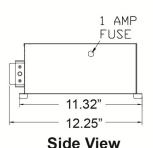

### **Overall Dimensions:**

Width: 8.875" Depth: 12.25" Height: 5.25" (Control Box dimensions shown.)