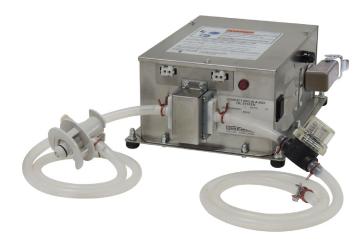

# **Compact Bag-In-A-Box**

Model No. 2257-00-219

### **Specifications**

Front View

General image shown for reference.

### Features:

- Equipped with a 6 Pin Plug Assembly—this unit is powered by the popper.
- EZ-Set Timer.
- No heat.
- Does NOT accept Heated Line Kit.
- Stainless steel construction.