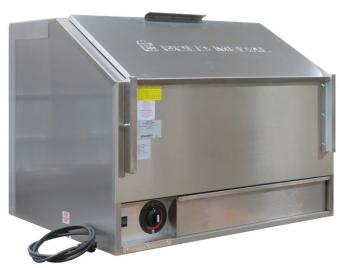

# 36" Main St. Staging Cabinet

Model No. 2344

### **Specifications**

**Operator Side** 

Side View