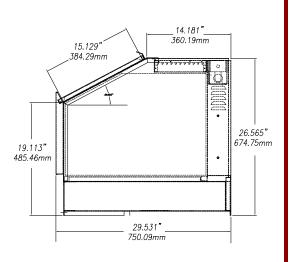

### **Specifications**

**Operator Side** 

Side View

#### **Overall Dimensions:**

Width: 36.125" (additionally, the

cord comes out the side)

**Depth:** 29.531" Height: 27"

Shipping Weight: 213 lbs.