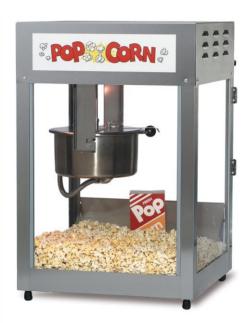

## Pop Maxx w/Lighted Sign

Model No. 2552-00-001

### **Specifications**

General image shown for reference.

#### Features:

- 12/14 oz. Stainless Steel Kettle
- Reversible Dome with LED Lighted Sign
- PowerOff Control

**Electrical - Domestic** 

120V 1400 WATTS 60 Hz (NEMA 5-15P) Plug

Plug Type: **Agency Approvals:** 