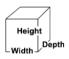

### **Overall Dimensions:**

Width: 20.75" **Depth:** 21.125" Height: 31"

(Base of cabinet is 20" x 20")