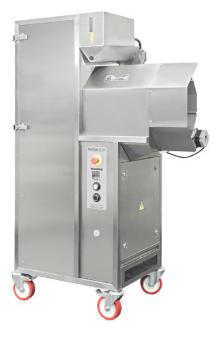

# Mini Robopop®

Model No. 9000

### **Specifications**

### Features:

- Air Popper continuous air heating and airflow.
- This machine does not produce grease laden vapors.
- Digital Temperature Control.
- Raw corn autofeeds from hopper.
- Optional 37 Gallon Tote w/Casters (Model 9000T, sold separately) for holding popped corn.