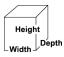

### **Overall Dimensions:**

Width: 42.5" (1080 mm) Depth: 22.82" (580 mm) Height: 63.25" (1607 mm)