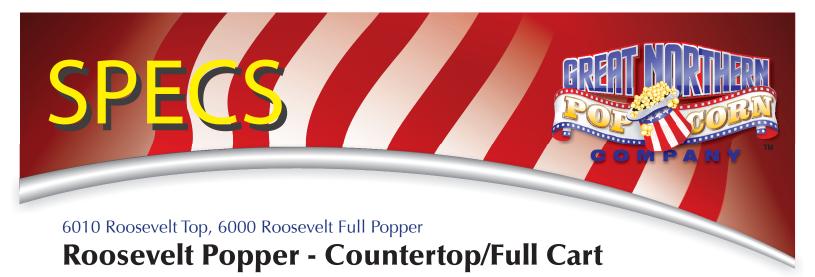

## **Dimensions:**

Top Machine: 17.5"L x 20.5"W X 25.75"H

Cart: 18.25"L x 30.5"W x 36"H

Machine & Cart: 5'H x 18"W (30"W with shelves

and push bar) x 16" deep

## **FEATURES & SPECS**

- Works on standard 110 Volt
- 860 watts (Commercial quality and certified)
- 8 Ounce stainless steel kettle
- 3 position control switch including spot light warmer, stirrer and pot heater
- Built-in warmer light
- 18" Ball bearing wheels
- Optional Hand lift and push rail included
- 8" wide working platform shelf
- Heavy-duty powder coated steel and stainless steel construction
- Yields roughly 3 gallons of popcorn per batch