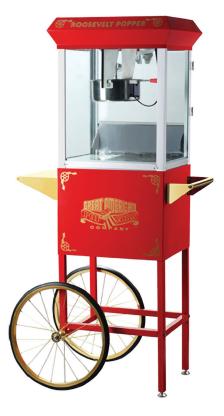

## **Dimensions:**

Top Machine: 17.5"L x 20.5"W X 25.75"H

Cart: 18.25"L x 30.5"W x 36"H

Machine & Cart: 5'H x 18"W (30"W with shelves

and push bar) x 16" deep

## **FEATURES & SPECS**

- Works on standard 110 Volt
- 860 watts (Commercial quality and certified)
- 8 Ounce stainless steel kettle
- 3 position control switch including spot light warmer, stirrer and pot heater
- Built-in warmer light
- 18" Ball bearing wheels
- Optional Hand lift and push rail included
- 8" wide working platform shelf
- Heavy-duty powder coated steel and stainless steel construction
- Yields roughly 3 gallons of popcorn per batch