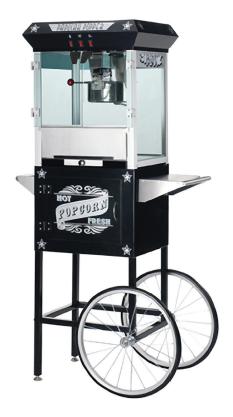

## **Dimensions:**

Top Machine: 17.5"L x 20.5"W X 25.75"H

Cart: 18.25"L x 30.5"W x 36"H

Machine & Cart: 5'H x 18"W (30"W with shelves

and push bar) x 16" deep

## **FEATURES & SPECS**

- Works on standard 110 Volt
- 860 watts (Commercial quality and certified)
- 8 Ounce stainless steel kettle
- 3 position control switch including spot light warmer, stirrer and pot heater
- Built-in warmer light
- 18" Ball bearing wheels
- Optional Hand lift and push rail included
- 8" wide working platform shelf
- Heavy-duty powder coated steel and stainless steel construction
- Yields roughly 3 gallons of popcorn per batch
- Tempered glass doors
- All metal gears