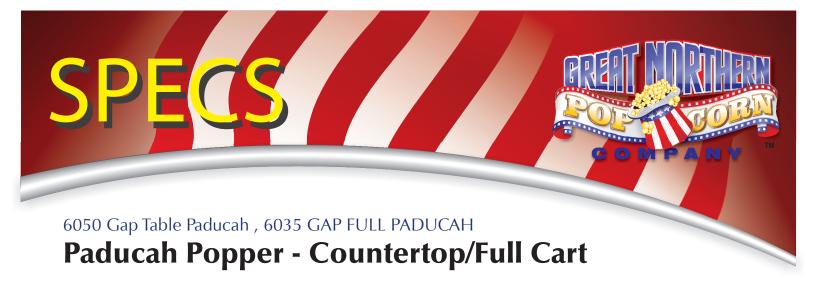

## **Dimensions:**

Top Machine: 17.5"L x 20.5"W X 25.75"H

Cart: 18.25"L x 30.5"W x 36"H

Machine & Cart: 5'H x 18"W (30"W with shelves

and push bar) x 16" deep

## **FEATURES & SPECS**

- Works on standard 110 Volt
- 860 watts (Commercial quality and certified)
- 8 Ounce stainless steel kettle
- 3 position control switch including spot light warmer, stirrer and pot heater
- Built-in warmer light
- 18" Ball bearing wheels
- Optional Hand lift and push rail included
- 8" wide working platform shelf
- Heavy-duty powder coated steel and stainless steel construction
- Yields roughly 3 gallons of popcorn per batch
- Tempered glass doors
- All metal gears