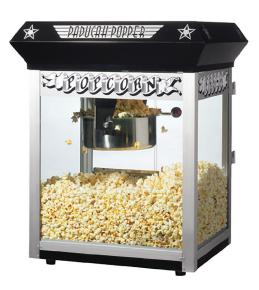

## **FEATURES & SPECS**

- Works on standard 110 Volt
- 860 watts (Commercial quality and certified)
- 8 Ounce stainless steel kettle
- 3 position control switch including spot light warmer, stirrer and pot heater
- Built-in warmer light
- 18" Ball bearing wheels
- Optional Hand lift and push rail included
- 8" wide working platform shelf
- Heavy-duty powder coated steel and stainless steel construction
- Yields roughly 3 gallons of popcorn per batch
- Tempered glass doors
- All metal gears