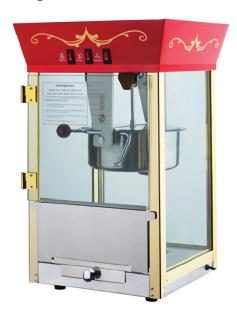

## **FEATURES & SPECS**

- Works on standard 110 Volt
- 640 watts (Commercial quality and certified)
- 8 Ounce stainless steel kettle
- 3 position control switch including spot light warmer, stirrer and pot heater
- Built-in warmer light
- 18" Ball bearing wheels
- Optional Hand lift and push rail included
- 8" wide working platform shelf
- Heavy-duty powder coated steel and stainless steel construction
- Yields roughly 2-3 gallons of popcorn per batch
- Tempered glass doors
- All metal gears