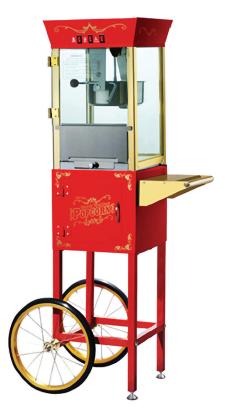

## **Dimensions:**

Top Machine: 14.4"L x 13.6"W x 22.8"H Machine & Cart: 21"L x 16.5"W x 53"H

## **FEATURES & SPECS**

- Works on standard 110 Volt
- 640 watts (Commercial quality and certified)
- 8 Ounce stainless steel kettle
- 3 position control switch including spot light warmer, stirrer and pot heater
- Built-in warmer light
- 18" Ball bearing wheels
- Optional Hand lift and push rail included
- 8" wide working platform shelf
- Heavy-duty powder coated steel and stainless steel construction
- Yields roughly 2-3 gallons of popcorn per batch
- Tempered glass doors
- All metal gears