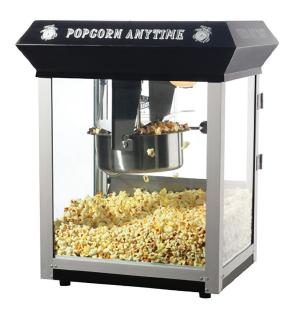

## **Popcorn Anytime Popper - Countertop/Full Cart**

## **FEATURES & SPECS**

- Works on standard 110 Volt
- 860 watts (Commercial quality and certified)
- 6 Ounce stainless steel kettle
- 2 position control switch including spot light warmer, stirrer and pot heater
- Built-in warmer light
- Tempered glass
- Optional hand lift and push rail included
- 14" Ball bearing wheels
- 7" wide working platform shelf
- Heavy-duty powder coated steel and stainless steel construction
- Yields roughly 2-3 gallons of popcorn per batch