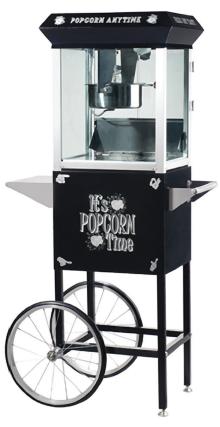

## **Popcorn Anytime Popper - Countertop/Full Cart**

## **Dimensions:**

Top Machine: 14"L x 17"W X 20"H

Cart: 29"L x 17"W x 34"H

Machine & Cart: 19'L x 29"W x 55"H

## **FEATURES & SPECS**

- Works on standard 110 Volt
- 860 watts (Commercial quality and certified)
- 6 Ounce stainless steel kettle
- 2 position control switch including spot light warmer, stirrer and pot heater
- Built-in warmer light
- Tempered glass
- Optional hand lift and push rail included
- 14" Ball bearing wheels
- 7" wide working platform shelf
- Heavy-duty powder coated steel and stainless steel construction
- Yields roughly 2-3 gallons of popcorn per batch